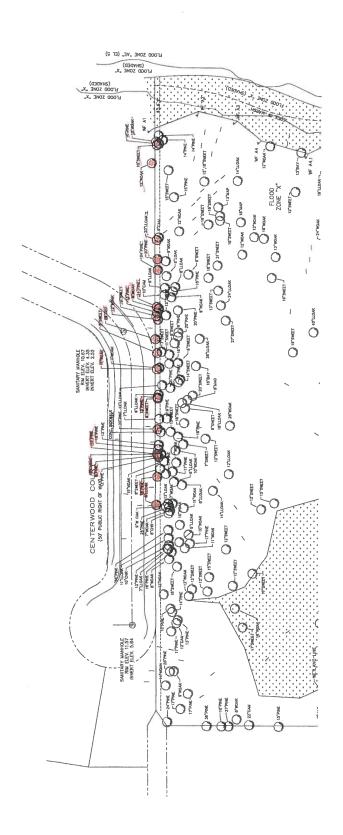

| Number of Trees |     |
|-----------------|-----|
| to be Protected | 108 |

Trees to Remain in 5' Non-Access Easement/Buffer Along Centerwood Court

| No. | Туре      | Inches |
|-----|-----------|--------|
| 1   | Pine      | 18     |
| 2   | Pine      | 12     |
| 3   | Pine      | 8      |
| 4   | Pine      | 15     |
| 5   | Pine      | 12     |
| 6   | Pine      | 15     |
| 7   | Pine      | 20     |
| 8   | Pine      | 13     |
| 9   | Pine      | 13     |
| 10  | Pine      | 14     |
| 11  | Pine      | 24     |
| 12  | Pine      | 20     |
| 13  | Live Oak  | 8      |
| 14  | Live Oak  | 10     |
| 15  | Live Oak  | 20     |
| 16  | Sweet Gum | 8      |
| 17  | Sweet Gum | 8      |
| 18  | Sweet Gum | 10     |
| 19  | Sweet Gum | 10     |
| 20  | W. Oak    | 11     |
| 21  | W. Oak    | 12     |
| 22  | W. Oak    | 6      |
| 23  | W. Oak    | 7      |
| 24  | W. Oak    | 12     |
| 25  | W. Oak    | 12     |
| 26  | Cedar     | 29     |

| Number of Trees to be Protected | 26 |
|---------------------------------|----|
|                                 |    |
|                                 |    |
|                                 |    |
|                                 |    |
|                                 |    |
|                                 |    |