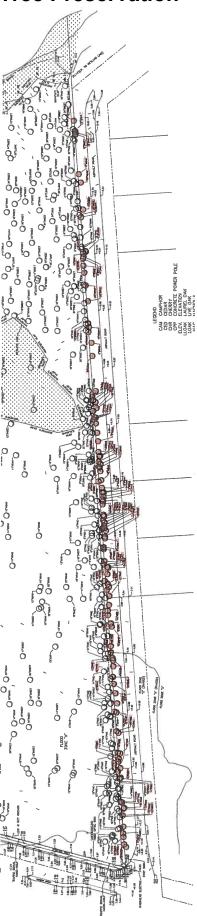

Trees to Remain in 5' Non-Access Easement/Buffer Along Jerry Lane

| No. | Туре | Inches |
|-----|------|--------|
| 1   | Pine | 9      |
| 2   | Pine | 20     |
| 3   | Pine | 12     |
| 4   | Pine | 12     |
| 5   | Pine | 13     |
| 6   | Pine | 10     |
| 7   | Pine | 14     |
| 8   | Pine | 12     |
| 9   | Pine | 24     |
| 10  | Pine | 12     |
| 11  | Pine | 12     |
| 12  | Pine | 11     |
| 13  | Pine | 16     |
| 14  | Pine | 22     |
| 15  | Pine | 13     |
| 16  | Pine | 21     |
| 17  | Pine | 8      |
| 18  | Pine | 20     |
| 19  | Pine | 11     |
| 20  | Pine | 12     |
| 21  | Pine | 8      |
| 22  | Pine | 19     |
| 23  | Pine | 19     |
| 24  | Pine | 15     |
| 25  | Pine | 16     |
| 26  | Pine | 14     |
| 27  | Pine | 18     |
| 28  | Pine | 15     |
| 29  | Pine | 25     |
| 30  | Pine | 16     |
| 31  | Pine | 17     |
| 32  | Pine | 9      |
| 33  | Pine | 17     |
| 34  | Pine | 20     |
| 35  | Pine | 18     |
| 36  | Pine | 19     |
| 37  | Pine | 6      |
| 38  | Pine | 8      |
| 39  | Pine | 8      |
| 40  | Pine | 18     |
| 41  | Pine | 21     |
| 42  | Pine | 22     |
|     |      |        |

| No. | Туре   | Inches |
|-----|--------|--------|
| 43  | Pine   | 19     |
| 44  | Pine   | 20     |
| 45  | Pine   | 13     |
| 46  | Pine   | 21     |
| 47  | Pine   | 15     |
| 48  | Pine   | 11     |
| 49  | Pine   | 14     |
| 50  | Pine   | 11     |
| 51  | Pine   | 16     |
| 52  | Pine   | 15     |
| 53  | Pine   | 16     |
| 54  | Pine   | 7      |
| 55  | Pine   | 10     |
| 56  | Pine   | 9      |
| 57  | Pine   | 16     |
| 58  | Pine   | 25     |
| 59  | Pine   | 17     |
| 60  | Pine   | 9      |
| 61  | Pine   | 17     |
| 62  | Pine   | 18     |
| 63  | Pine   | 20     |
| 64  | Pine   | 16     |
| 65  | Pine   | 18     |
| 66  | W. Oak | 12     |
| 67  | W. Oak | 6      |
| 68  | W. Oak | 12     |
| 69  | W. Oak | 6      |
| 70  | W. Oak | 6      |
| 71  | W. Oak | 6      |
| 72  | W. Oak | 6      |
| 73  | W. Oak | 8      |
| 74  | W. Oak | 6      |
| 75  | W. Oak | 6      |
| 76  | W. Oak | 7      |
| 77  | W. Oak | 6      |
| 78  | W. Oak | 7      |
| 79  | W. Oak | 6      |
| 80  | W. Oak | 7      |
| 81  | W. Oak | 12     |
| 82  | W. Oak | 9      |
| 83  | W. Oak | 19     |
| 84  | W. Oak | 13     |

| No. | Туре      | Inches |
|-----|-----------|--------|
| 85  | W. Oak    | 10     |
| 86  | W. Oak    | 10     |
| 87  | W. Oak    | 20     |
| 88  | W. Oak    | 31     |
| 89  | W. Oak    | 8      |
| 90  | W. Oak    | 9      |
| 91  | W. Oak    | 13     |
| 92  | W. Oak    | 13     |
| 93  | W. Oak    | 7      |
| 94  | W. Oak    | 8      |
| 95  | L. Oak    | 21     |
| 96  | L. Oak    | 6      |
| 97  | L. Oak    | 8      |
| 98  | L. Oak    | 8      |
| 99  | CHR       | 9      |
| 100 | CHR       | 6      |
| 101 | Sweet Gum | 17     |
| 102 | Sweet Gum | 11     |
| 103 | Sweet Gum | 6      |
| 104 | Sweet Gum | 12     |
| 105 | Sweet Gum | 13     |
| 106 | Maple     | 11     |
| 107 | Maple     | 10     |
| 108 | Maple     | 7      |

| Number of Trees |     |
|-----------------|-----|
| to be Protected | 108 |

Trees to Remain in 5' Non-Access Easement/Buffer Along Centerwood Court

| No. | Туре      | Inches |
|-----|-----------|--------|
| 1   | Pine      | 18     |
| 2   | Pine      | 12     |
| 3   | Pine      | 8      |
| 4   | Pine      | 15     |
| 5   | Pine      | 12     |
| 6   | Pine      | 15     |
| 7   | Pine      | 20     |
| 8   | Pine      | 13     |
| 9   | Pine      | 13     |
| 10  | Pine      | 14     |
| 11  | Pine      | 24     |
| 12  | Pine      | 20     |
| 13  | Live Oak  | 8      |
| 14  | Live Oak  | 10     |
| 15  | Live Oak  | 20     |
| 16  | Sweet Gum | 8      |
| 17  | Sweet Gum | 8      |
| 18  | Sweet Gum | 10     |
| 19  | Sweet Gum | 10     |
| 20  | W. Oak    | 11     |
| 21  | W. Oak    | 12     |
| 22  | W. Oak    | 6      |
| 23  | W. Oak    | 7      |
| 24  | W. Oak    | 12     |
| 25  | W. Oak    | 12     |
| 26  | Cedar     | 29     |